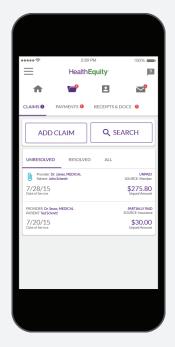

#### View claims status

View the status of claims as well as link payments and documentation to claims.

#### Make claims

Create new reimbursement claims for FSA and HRA transactions.

<sup>1</sup> Accounts must be activated via the HealthEquity website in order to use the mobile app.

For help with the mobile app, contact us at:

### ····· EASY-TO-USE ···

**CLAIMS SCREEN** 

RECEIPTS AND DOCS SCREEN

PAYMENTS SCREEN

Apple® App Store®

Google Play™

15 West Scenic Pointe Drive Draper, UT 84020 info@healthequity.com | www.HealthEquity.com Copyright © 2018 HealthEquity, Inc. All rights reserved. Nothing in this communication is intended as legal, tax, financial or medical advice. Always consult a professional withen making life changing decisions. It is the members' responsibility to ensure eligibility requirements as well as if they are eligible for the plan and expenses submitted.