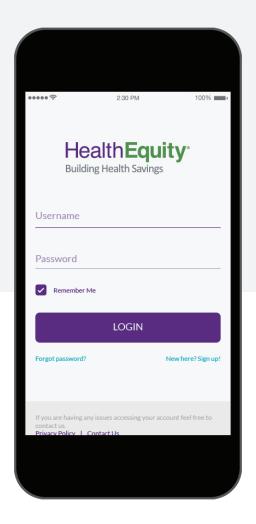

# CONVENIENCE ATYOUR FINGERIES

The HealthEquity mobile app

EASY ACCESS TO your account WHEREVER YOU ARE

## **Now** available on-the-go

The HealthEquity mobile app¹ provides easy, on-the-go access to all of your health accounts. The free app provides comprehensive tools to help you manage transactions and maximize your health savings.