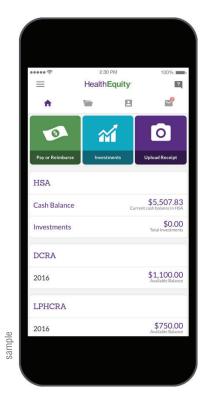

#### On-the-go access

You can access all account types wherever you go.

#### Send payments and reimbursements

You can send payments to providers or reimburse yourself for out-of-pocket expenses.

#### Manage debit card transactions

Link your debit card transactions to claims and documentation.